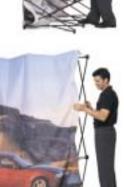

The printed fabric is fixed on the structure, even when the display is folded and stored in the transport bag. When the display is set up by fastening the tension hooks mounted on the structure, the fabric is stretched out to a smooth surface.