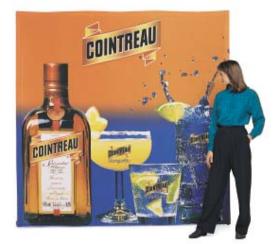

## speedy marketing with Expand BigFabric

Expand BigFabric is probably one of the fastest ways to create the right impression. In less than a minute you can set up a 3x3 picture wall with a surface area of more than five square metres

Expand BigFabric is also available with loop nylon fabric in grey, blue and black. Pictures, posters or even lightweight products can be attached to the fabric using self-adhesive fixing discs.

The Expand BigFabric structure comes with or without fabric covering the ends. The width is between two and five squares, the height is normally three squares, equal to 2250 mm.