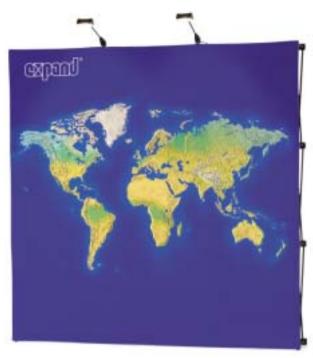

## speedy marketing with Expand BigFabric

Expand BigFabric is probably one of the fastest ways to create the right impression. In less than a minute you can set up a 3x3 picture wall with a surface area of more than five square metres

The printed fabric is fixed on the structure, even when the display is folded and stored in the transport bag. When the display is set up by fastening the tension hooks mounted on the structure, the fabric is stretched out to a smooth surface.

Expand BigFabric is also available with loop nylon fabric in grey, blue and black. Pictures, posters or even lightweight products can be attached to the fabric using self-adhesive fixing discs.

The Expand BigFabric structure comes with or without fabric covering the ends. The width is between two and five squares, the height is normally three squares, equal to 2250 mm.