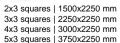

Expand BigFabric is also available with loop nylon fabric in grey, blue and black. Pictures, posters or even lightweight products can be attached to the fabric using self-adhesive fixing discs.

The Expand BigFabric structure comes with or without fabric covering the ends. The width is between two and five squares, the height is normally three squares, equal to 2250 mm.