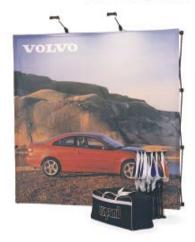

## speedy marketing with Expand BigFabric

Expand BigFabric is probably one of the fastest ways to create the right impression. In less than a minute you can set up a 3x3 picture wall with a surface area of more than five square metres

The printed fabric is fixed on the structure, even when the display is folded and stored in the transport bag. When the display is set up by fastening the tension hooks mounted on the structure, the fabric is stretched out to a smooth surface.

Expand BigFabric is also available with loop nylon fabric in grey, blue and black. Pictures, posters or even lightweight products can be attached to the fabric using self-adhesive fixing discs.

The Expand BigFabric structure comes with or without fabric covering the ends. The width is between two and five squares, the height is normally three squares, equal to 2250 mm.