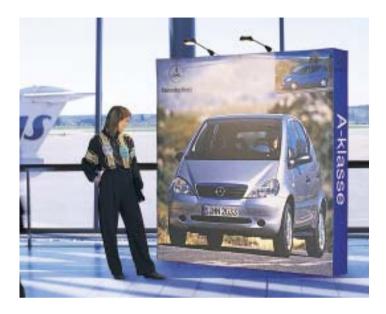

## speedy marketing with Expand BigFabric

Expand BigFabric is probably one of the fastest ways to create the right impression. In less than a minute you can set up a 3x3 picture wall with a surface area of more than five square metres

Expand BigFabric is also available with loop nylon fabric in grey, blue and black. Pictures, posters or even lightweight products can be attached to the fabric using self-adhesive fixing discs.

The Expand BigFabric structure comes with or without fabric covering the ends. The width is between two and five squares, the height is normally three squares, equal to 2250 mm.

Spotlights in different models can be ordered as accessories. If necessary, the structure can be equipped with extra stabilising feet.