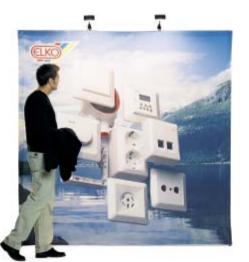

## speedy marketing with Expand BigFabric

Expand BigFabric is probably one of the fastest ways to create the right impression. In less than a minute you can set up a 3x3 picture wall with a surface area of more than five square metres

The printed fabric is fixed on the structure, even when the display is folded and stored in the transport bag. When the display is set up by fastening the tension hooks mounted on the structure, the fabric is stretched out to a smooth surface.

Expand BigFabric is also available with loop nylon fabric in grey, blue and black. Pictures, posters or even lightweight products can be attached to the fabric using self-adhesive fixing discs.

The Expand BigFabric structure comes with or without fabric covering the ends. The width is between two and five squares, the height is normally three squares, equal to 2250 mm.