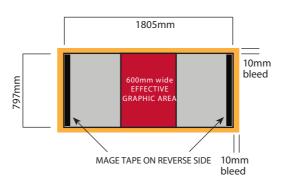

## Artwork Specifications for Pop-up

## Pop-up - Standard Curved System



## Case to Counter Conversion





## Pop-up Artwork Requirements

- Documents must be set up using one of the following PC formats:
- Adobe Illustrator CS (11.0) or earlier (\*.ai), eps or TIFF, Photoshop, Indesign, High Res PDF
- ALL FONTS TO BE CONVERTED TO OUTLINES
- Documents to be set up as a single page at least 25% of the complete display size.
- 10mm bleed is required on all sides.
- Resolution must be at least 72dpi at final print size.
- A COLOUR PRINT OUT IS REQUIRED FOR ALL ARTWORK. Please note any PMS numbers if colour matching is required.
- For further information please contact Displays Direct on 02 9439 4399.