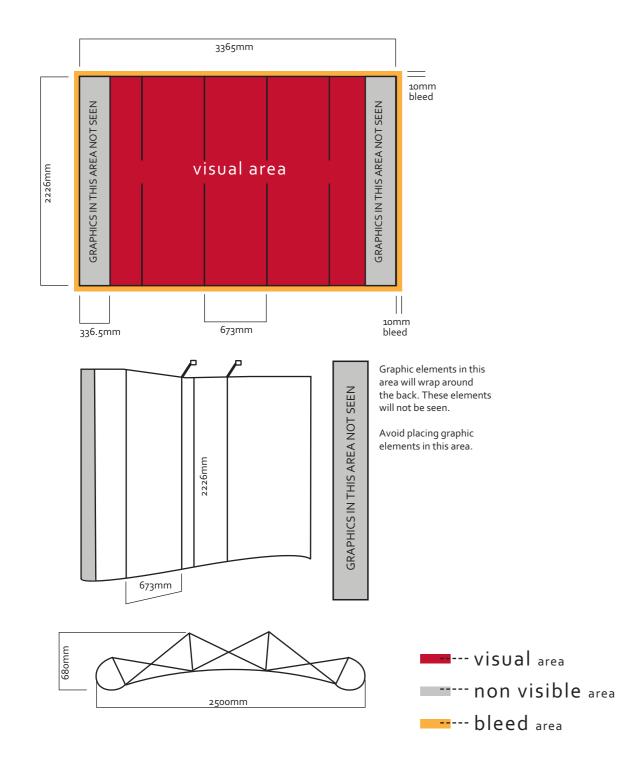

## Artwork Specifications for Pop-up

## Pop-up - Standard Curved System



## Case to Counter Conversion





## Pop-up Artwork Requirements

- Documents must be set up using one of the following PC formats:
- Adobe Illustrator CS (11.0) or earlier (\*.ai), eps or TIFF, Photoshop, Indesign, High Res PDF
- ALL FONTS TO BE CONVERTED TO OUTLINES
- Documents to be set up as a single page at least 25% of the complete display size.
- 10mm bleed is required on all sides.
- Resolution must be at least 72dpi at final print size.
- A COLOUR PRINT OUT IS REQUIRED FOR ALL ARTWORK. Please note any PMS numbers if colour matching is required.
- For further information please contact Displays Direct on 02 9439 4399.