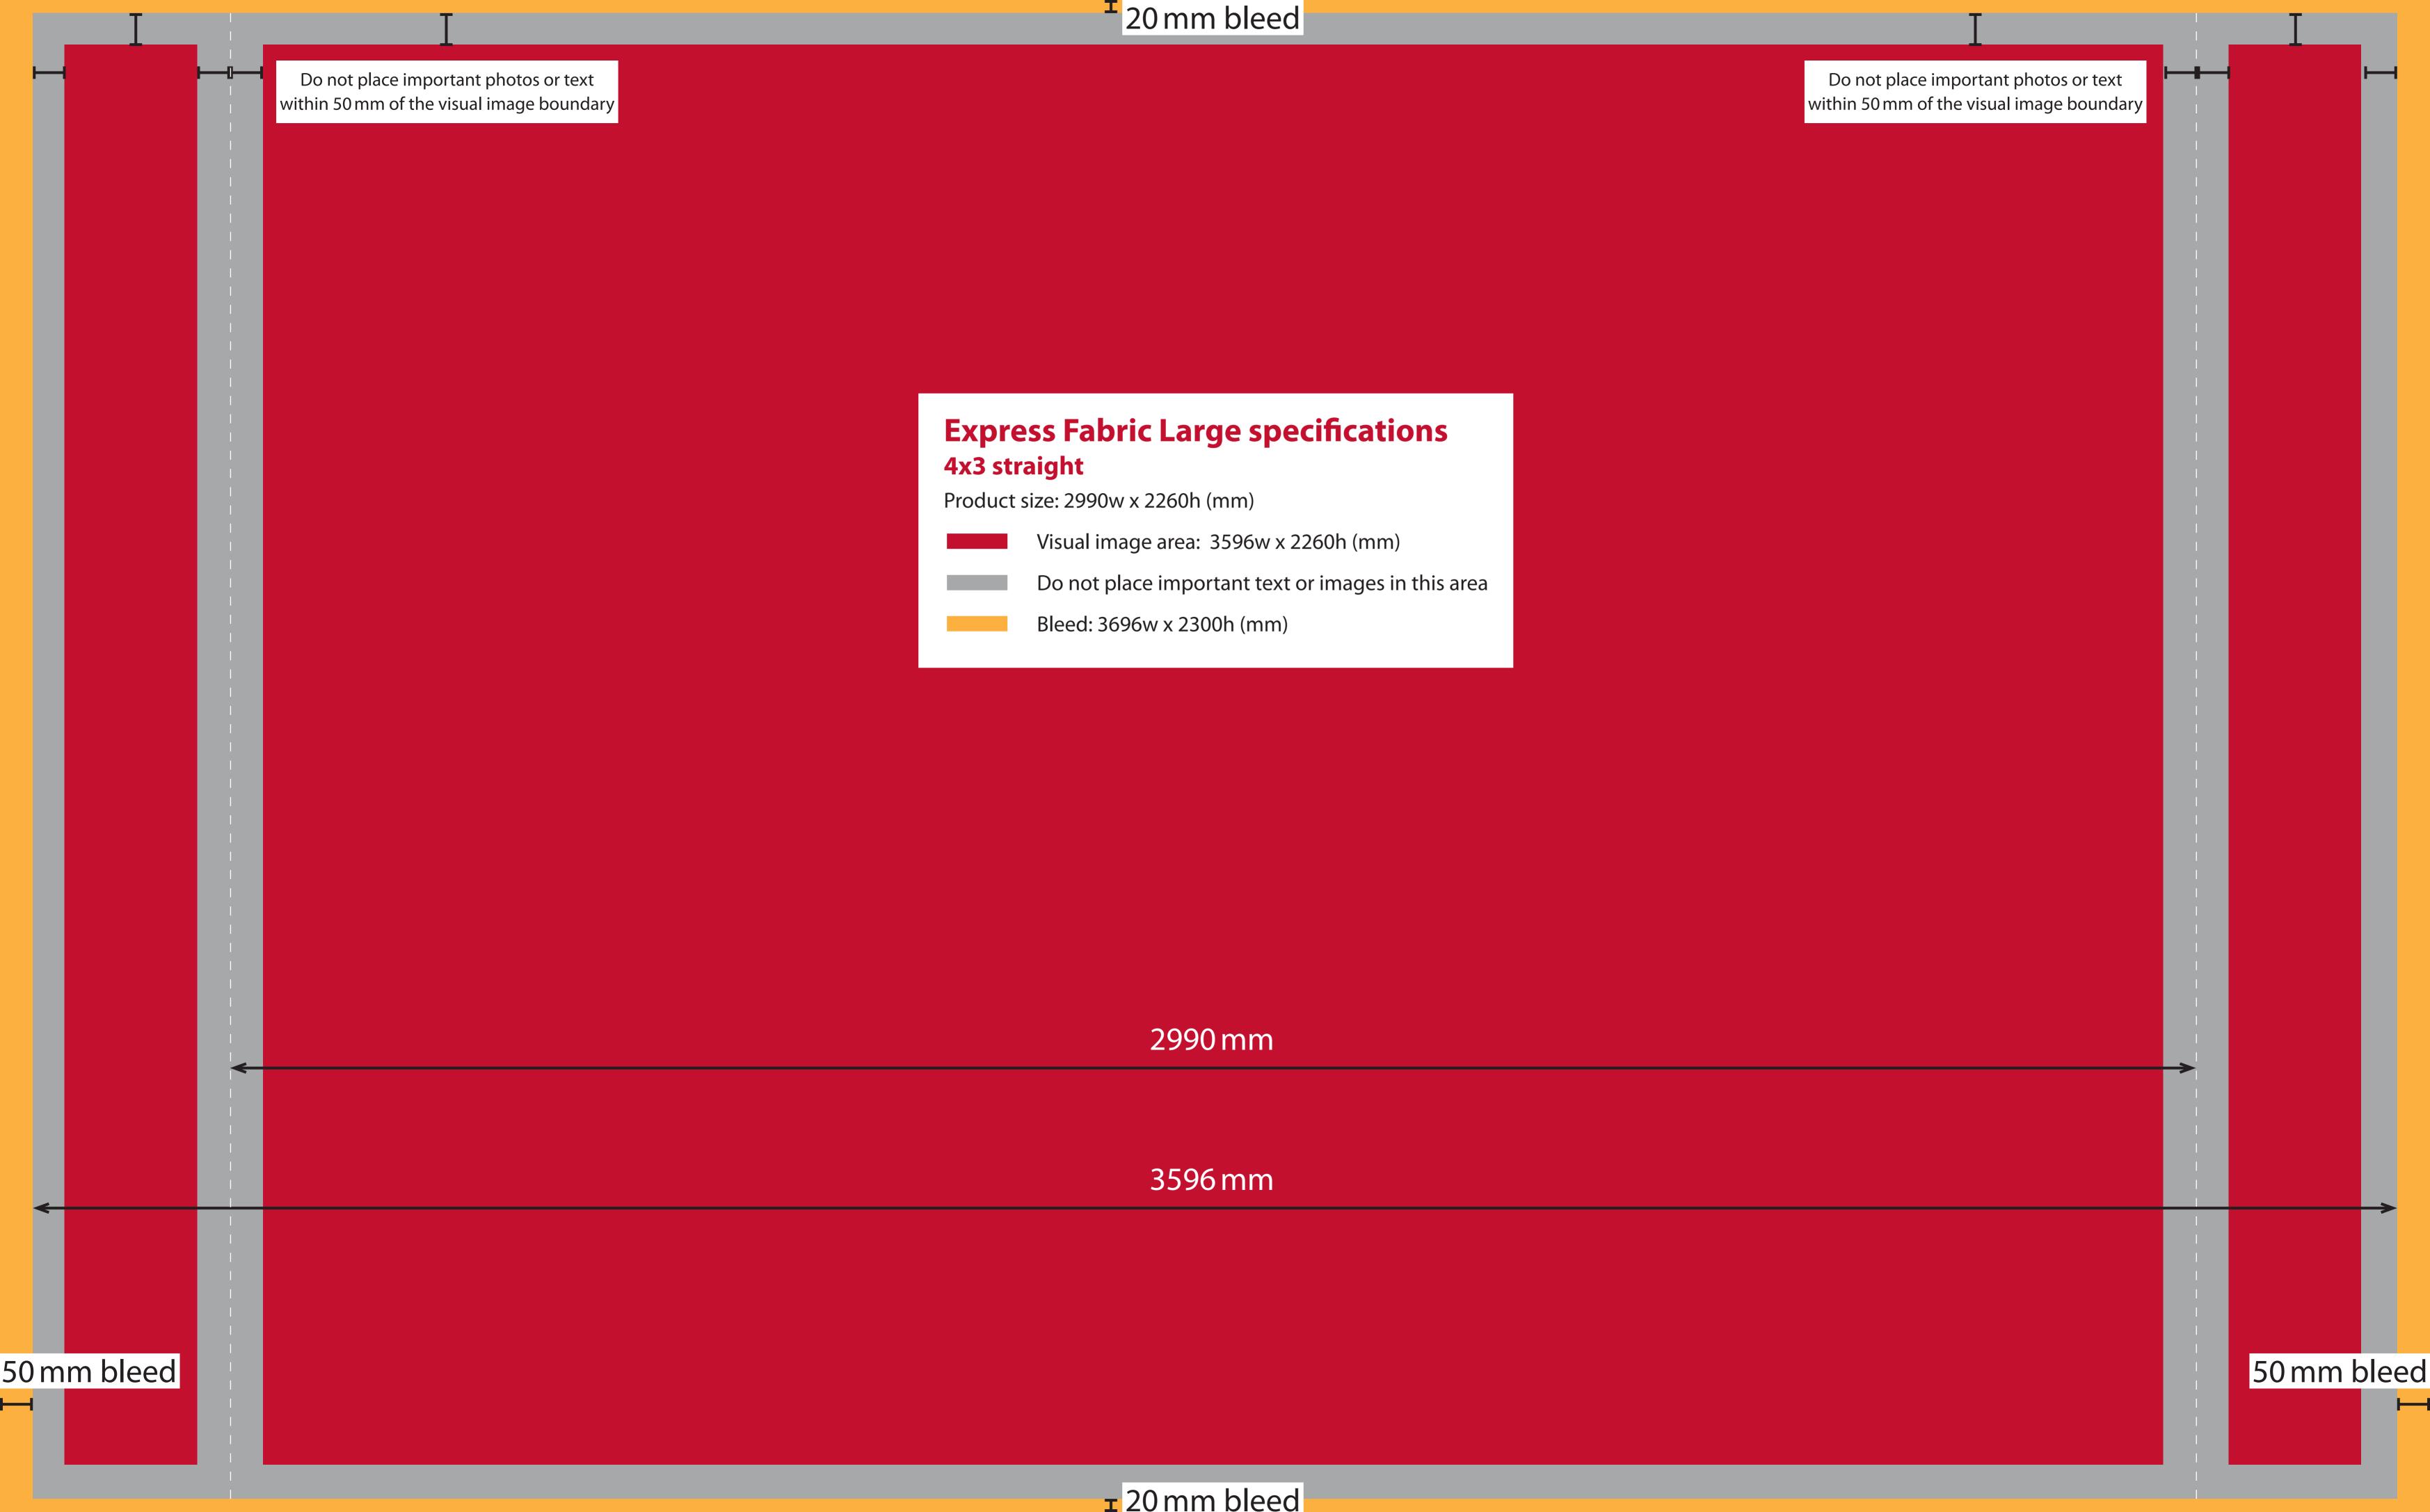

## **Express Fabric Large specifications: 4x3 straight**

Product size: 2990w x 2260h (mm)

Visual image area: 3596w x 2260h (mm)

Do not place important text or images in this area

Bleed: 3696w x 2300h (mm)

See page 2 for for more detailed specifications and page 3 for a 4x3 overlay template (at 25% of actual size).

If you require more information please contact Displays Direct on 02 9439 4399.