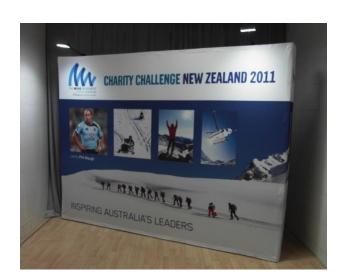

## Express Fabric: 4x3 Straight

## **Express Fabric Large specifications: 4x3 straight**

Product size: 2990w x 2260h (mm)

Visual image area: 3596w x 2260h (mm)

Do not place important text or images in this area

Bleed: 3696w x 2300h (mm)