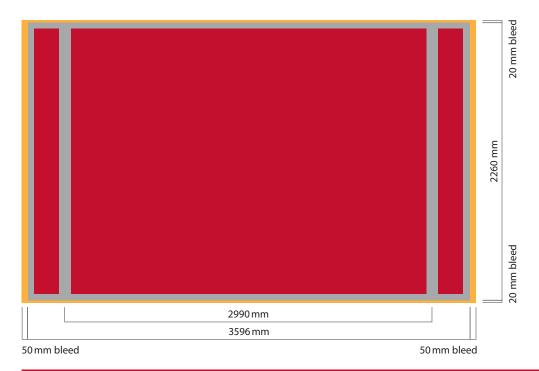

## **Express Fabric Large specifications: 4x3 straight**

Product size: 2990w x 2260h (mm)

Visual image area: 3596w x 2260h (mm)

Do not place important text or images in this area

Bleed: 3696w x 2300h (mm)