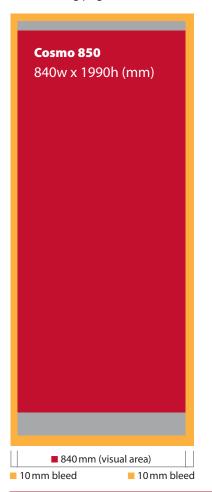

## **Cosmo specifications**

- Visual image area
- Non-visable area (do not place important text or images in this area)
- Bleed

See following pages for for more detailed specifications.