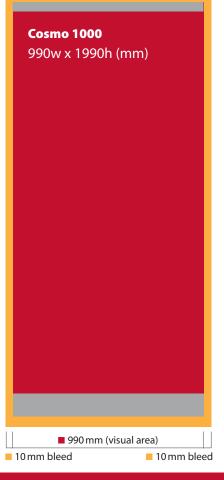

## **Cosmo specifications**

- Visual image area
- Non-visable area (do not place important text or images in this area)
- Bleed

See following pages for for more detailed specifications.