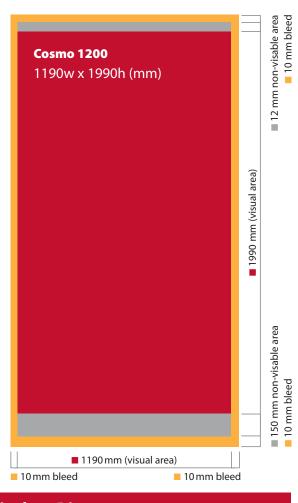

## **Cosmo specifications**

- Visual image area
- Non-visable area (do not place important text or images in this area)
- Bleed

See following pages for for more detailed specifications.